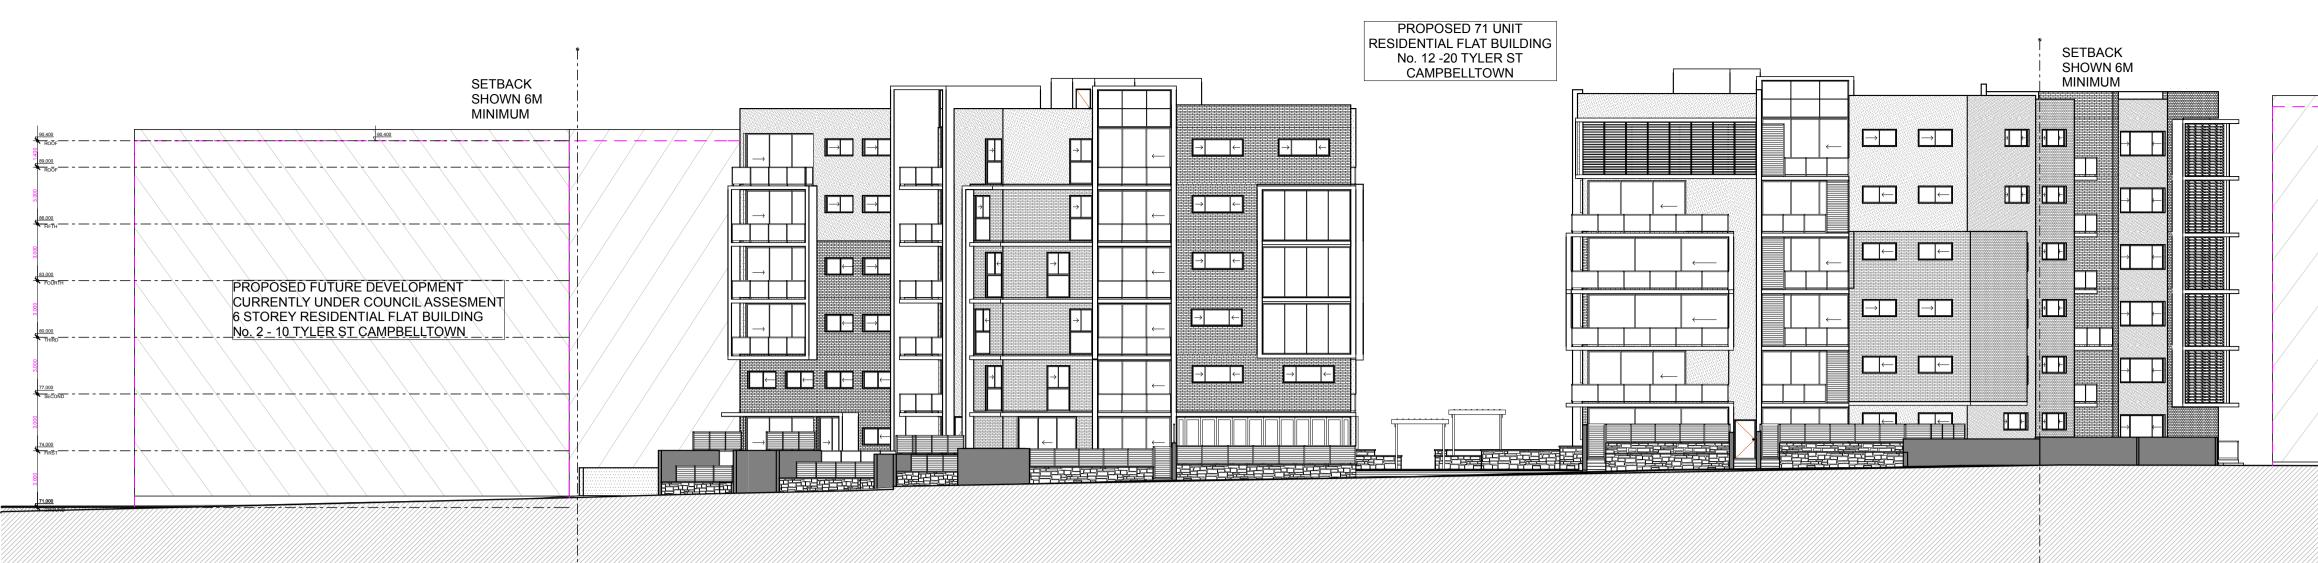

## SOUTH/ TYLER STREETSCAPE

1:200





1:200



## SOUTH FENCE DETAIL





WEST FENCE DETAIL

| 92.200                                                                                        | <br> <br> <br> <br> <br> <br> <br>              |
|-----------------------------------------------------------------------------------------------|-------------------------------------------------|
|                                                                                               |                                                 |
|                                                                                               | RÕOF                                            |
|                                                                                               | FIFTH 0000000