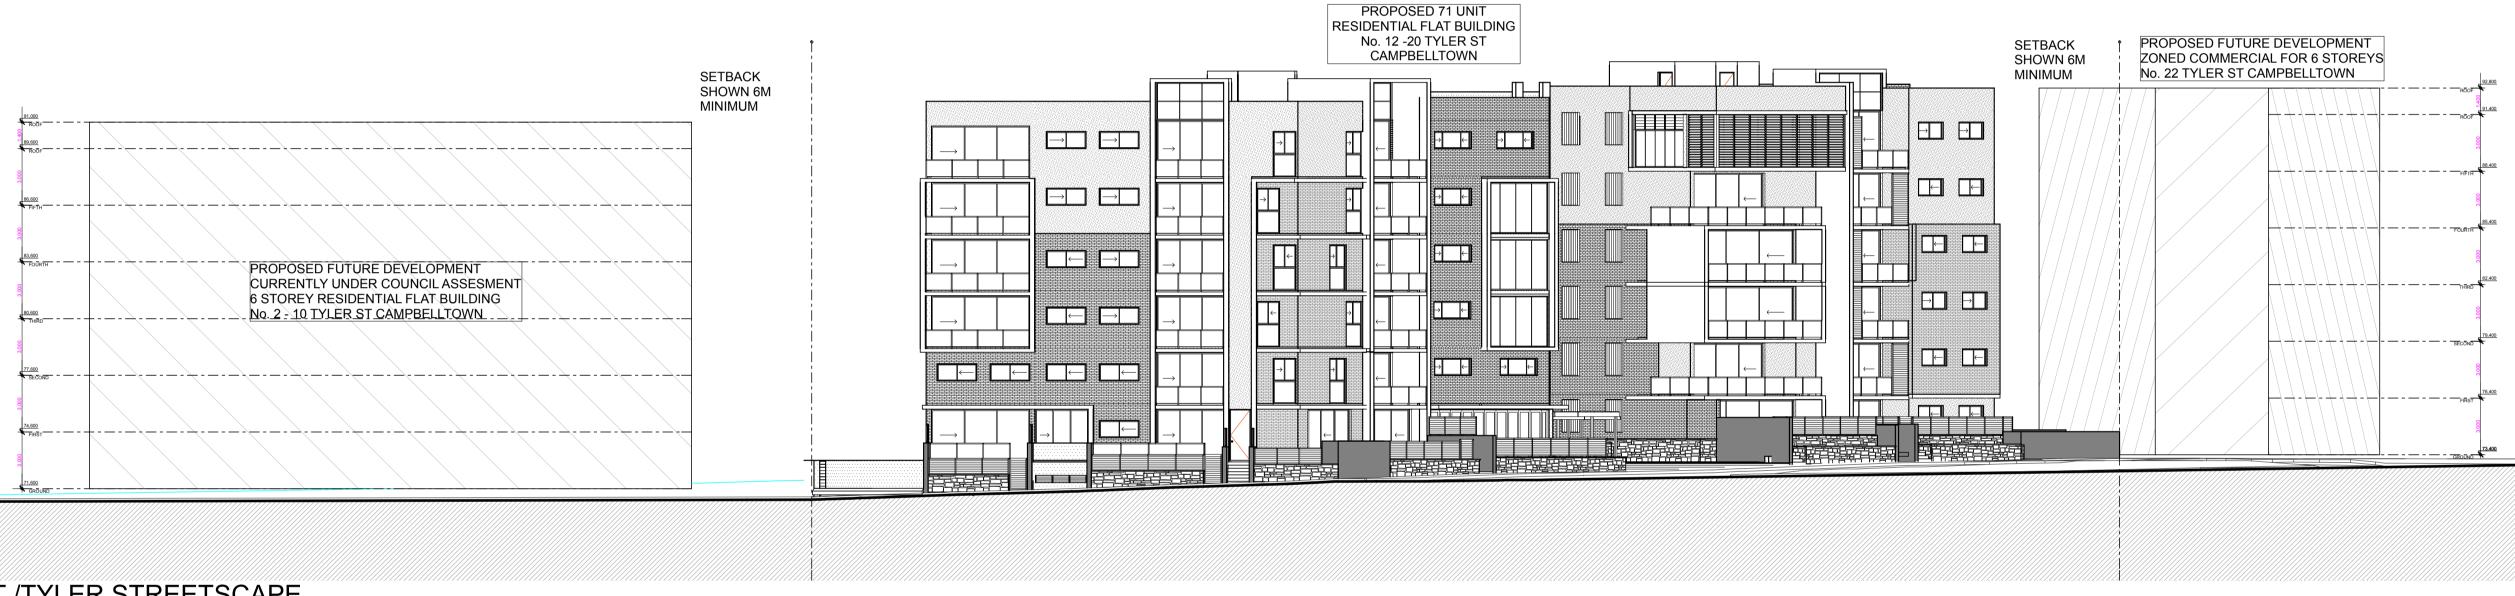

## SOUTH/ TYLER STREETSCAPE

1:200

1:200

## SOUTH FENCE DETAIL

WEST FENCE DETAIL

| 92.200                                                                                        | <br> <br> <br> <br> <br> <br> <br>              |
|-----------------------------------------------------------------------------------------------|-------------------------------------------------|
|                                                                                               |                                                 |
|                                                                                               | RÕOF                                            |
|                                                                                               | FIFTH 000000000000000000000000000000000000      |
| PROPOSED FUTURE DEVELOPMENT<br>ZONED COMMERCIAL FOR 6 STOREYS<br>No. 22 TYLER ST CAMPBELLTOWN |                                                 |
|                                                                                               | 78.800<br>SECOND                                |
|                                                                                               | 75.800                                          |
|                                                                                               | 72,800<br>7/7/7/7/7/7/7/7/7/7/7/7/7/7/7/7/7/7/7 |
|                                                                                               | Seccipito (*                                    |
|                                                                                               |                                                 |
|                                                                                               |                                                 |