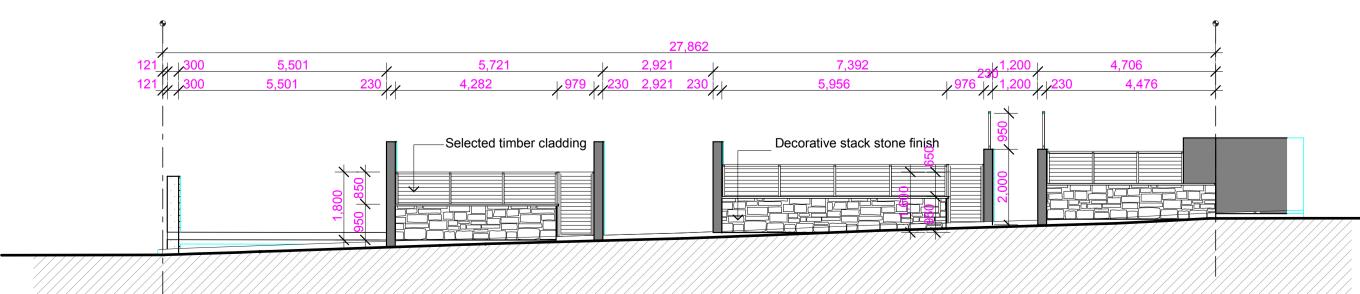

## SOUTH FENCE DETAIL

WEST FENCE DETAIL

| 92.200                                                                                        | <br> <br> <br> <br> <br> <br> <br>              |
|-----------------------------------------------------------------------------------------------|-------------------------------------------------|
|                                                                                               |                                                 |
|                                                                                               | RÕOF                                            |
|                                                                                               | FIFTH 000000000000000000000000000000000000      |
| PROPOSED FUTURE DEVELOPMENT<br>ZONED COMMERCIAL FOR 6 STOREYS<br>No. 22 TYLER ST CAMPBELLTOWN |                                                 |
|                                                                                               | 78.800<br>SECOND                                |
|                                                                                               | 75.800                                          |
|                                                                                               | 72,800<br>7/7/7/7/7/7/7/7/7/7/7/7/7/7/7/7/7/7/7 |
|                                                                                               | Seccipito (*                                    |
|                                                                                               |                                                 |
|                                                                                               |                                                 |