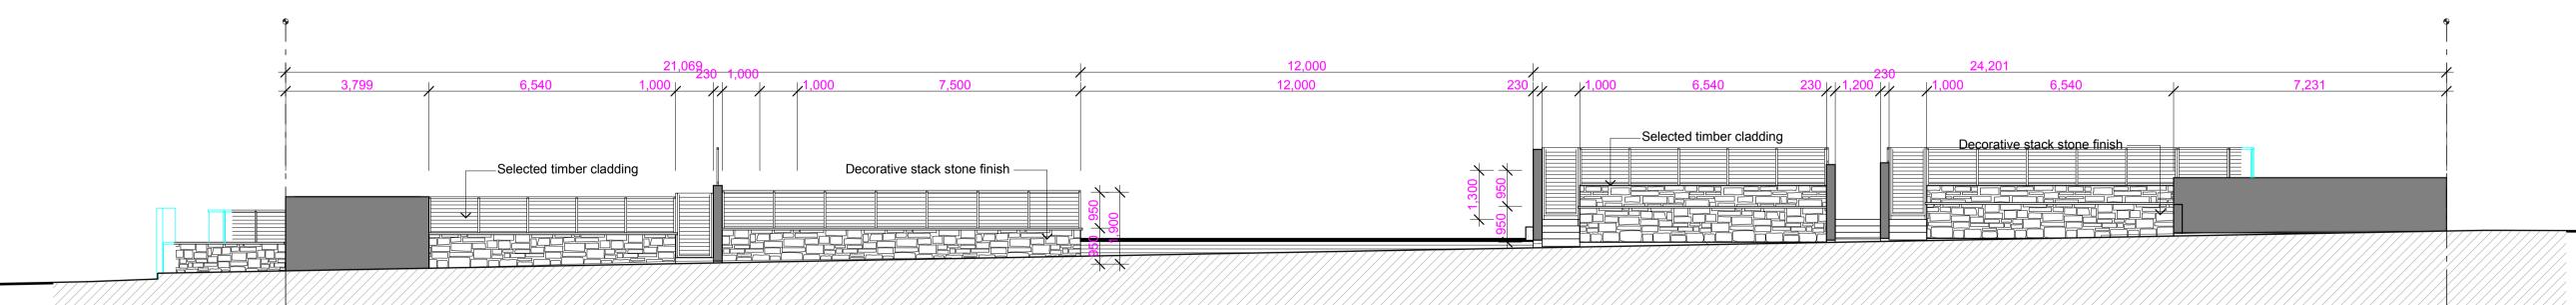

## SOUTH FENCE DETAIL

WEST FENCE DETAIL

| 92.200                                                                                        | <br> <br> <br> <br> <br> <br> <br>              |
|-----------------------------------------------------------------------------------------------|-------------------------------------------------|
|                                                                                               |                                                 |
|                                                                                               | RÕOF                                            |
|                                                                                               | FIFTH 000000000000000000000000000000000000      |
| PROPOSED FUTURE DEVELOPMENT<br>ZONED COMMERCIAL FOR 6 STOREYS<br>No. 22 TYLER ST CAMPBELLTOWN |                                                 |
|                                                                                               | 78.800<br>SECOND                                |
|                                                                                               | 75.800                                          |
|                                                                                               | 72,800<br>7/7/7/7/7/7/7/7/7/7/7/7/7/7/7/7/7/7/7 |
|                                                                                               | Seccipito (*                                    |
|                                                                                               |                                                 |
|                                                                                               |                                                 |